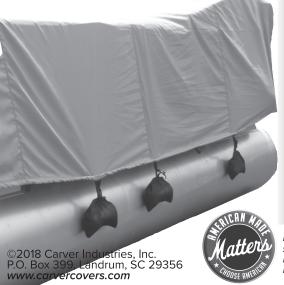

## BOAT COVER MOORING BAGS

Carver Boat Cover Mooring Bags are designed to secure the boat cover while mooring. Each kit includes four (4) bags to be weighted with sand (not included).

## Installation Instructions:

1. Fill each bag three-quarters full with clean, dry sand (not included) and close by securing the hook and loop fastener. Each filled bag should weigh approximately 7 - 8 lbs.

2. Unfasten the quick-release buckles and attach the bags to the tie-down loops in the hem of the boat cover. For best results, space bags evenly around the perimeter of the cover. Larger boats will require more than one set of bags. Even distribution of the weight will help provide sufficient tension to secure the boat cover.

To avoid possible damage to the boat, remove bags prior to trailering.

Each sand-bag is constructed with black Sun-DURA®, 100% solution-dyed polyester, and features a marine-grade hook-and-loop fastener closure and strap with quick-release buckle. Carver sand-bag mooring kits are Made in the USA.