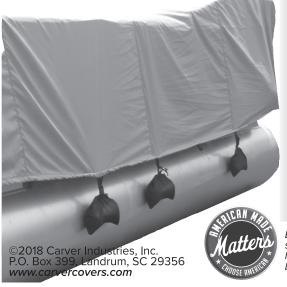

## BOAT COVER MOORING BAGS

Carver Boat Cover Mooring Bags are designed to secure the boat cover while mooring. Each kit includes four (4) bags to be weighted with sand (not included).

## Installation Instructions:

1. Fill each bag three-quarters full with clean, dry sand (not included) and close by securing the hook and loop fastener. Each filled bag should weigh approximately 7 - 8 lbs.

2. Unfasten the quick-release buckles and attach the bags to the tie-down loops in the hem of the boat cover. For best results, space bags evenly around the perimeter of the cover. Larger boats will require more than one set of bags. Even distribution of the weight will help provide sufficient tension to secure the boat cover.

To avoid possible damage to the boat, remove bags prior to trailering.

Each sand-bag is constructed with black Sun-DURA®, 100% solution-dyed polyester, and features a marine-grade hook-and-loop fastener closure and strap with quick-release buckle. Carver sand-bag mooring kits are Made in the USA.