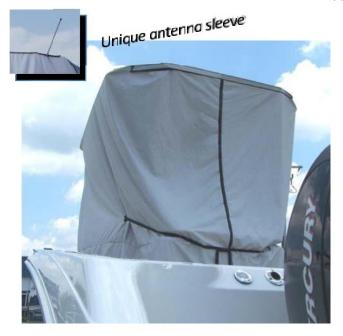

## **Specialty T-Top Covers!**

Specially designed to protect the critical components under the T-Top

## Features Include:

- Double-pull non-corrosive marine grade zipper opens from the inside or outside for convenient access.
- Marine grade polyester hook and loop sleeve allows VHF ante nna(s) to remain attached when top is covered.
- Available in two sizes to maximize protection.
- Fit accommodates outrigger mounts, GPS and rod holders.
- Heavy duty sewn-in adjustable strap system with double-adjust buckle allows a customized fit when the cover is secured.

Cover comes standard with 2 Support Poles and Easy Installation & Care Instructions.

Available in 2 sizes in both Performance Poly-Guard® and Sun-DURA™, 100% marine-grade polyester.

 Sun-DURA™
 Poly-Guard®