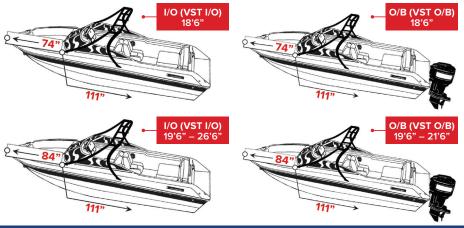

|            | I/O (V | ST I/O)    |        | O/B (VST O/B) |      |            |        |
|------------|--------|------------|--------|---------------|------|------------|--------|
| Centerline | Beam   | I/O Desc.  | Base # | Centerline    | Beam | O/B Desc.  | Base # |
| 18' 6"     | 102"   | VST-18 I/O | 97118  | 18' 6"        | 102" | VST-18 O/B | 97018  |
| 19' 6"     | 102"   | VST-19 I/O | 97119  | 19' 6"        | 102" | VST-19 O/B | 97019  |
| 20' 6"     | 102"   | VST-20 I/O | 97120  | 20' 6"        | 102" | VST-20 O/B | 97020  |
| 21' 6"     | 102"   | VST-21 I/O | 97121  | 21' 6"        | 102" | VST-21 O/B | 97021  |
| 22' 6"     | 102"   | VST-22 I/O | 97122  |               |      |            |        |
| 23' 6"     | 102"   | VST-23 I/O | 97123  |               |      |            |        |
| 24' 6"     | 102"   | VST-24 I/O | 97124  |               |      |            |        |
| 25' 6"     | 102"   | VST-25 I/O | 97125  |               |      |            |        |
| 26' 6"     | 102"   | VST-26 I/O | 97126  |               |      |            |        |

Note: Coverage is not provided for extended swim platforms.