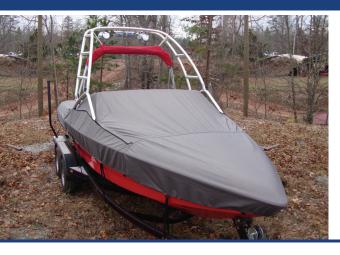

## SPECIALTY COVERS FOR V-HULL RUNABOUT BOATS WITH TOWER

### **PRODUCT FEATURES**

- Two extra-long tower slots accommodate virtually any tower configuration.
- Tower slots are completely lined with marine-grade hook & loop fasteners to keep the boat fully protected.
- Unique styling conforms well to windshields.
- Suitable for trailering when properly tied down.
- Cover comes with heavy-duty boat cover tie-down kit, 2 rope ratchets and easy installation instructions.