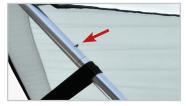

\*Add color code

Internal Spring Button Stops Installed for Easy Break Down

Stainless Steel Quick Release Pins for Easy Installation & Removal

Inflatable Boat Mounting Hardware
Kit Sold Separately

Storage Boot with Carrying Handle Allows You to Easily Take it On the Go