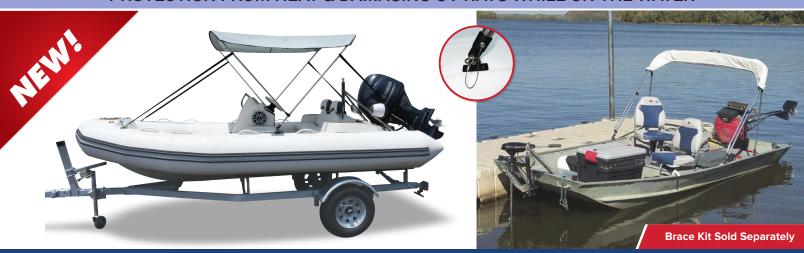

## COLLAPSIBLE 2-BOW BIMINI TOP FOR INFLATABLE BOATS & SMALL FISHING BOATS

## PROTECTION FROM HEAT & DAMAGING UV RAYS WHILE ON THE WATER

## **PRODUCT FEATURES**

- > 7/8" Round Tube Anodized Aluminum Frame with Nylon Fittings.
- Ready to assemble. UPSable.
- Stainless steel quick release pins with lanyards installed for easy installation and removal from deck hinges.
- Mounting hardware included for installation on small fishing boats.
- If mounting kit for inflatable boats is needed, order separately.
- Internal spring button stops allow for easy break down.
- Easy to fold & store. Storage boot with carrying handle included.
- Available in 3 material choices.
- Collapsible 2-Bow Bimini Top Available in 2 Sizes:
  - 4250: Top Height: 42" / Top Length: 5'6" / Fits Widths: 47" 52"
  - 4251: Top Height: 42" / Top Length: 5'6" / Fits Widths: 53" 62"
- Inflatable Boat Mounting Hardware Kit Sold Separately (2 Options):
  Kits include 2 Nylon Universal Deck Hinges (drilled for quick release pin), 4 Stainless Steel D-Rings,
  1-4oz Adhesive & 1-4oz Solvent
  - Hypalon Mounting Kit Part# HPKIT
  - PVC/Vinyl Mounting Kit Part# VLKIT

\*Add color code

Internal Spring Button Stops Installed for Easy Break Down

Stainless Steel Quick Release Pins for Easy Installation & Removal

Inflatable Boat Mounting Hardware
Kit Sold Separately

Storage Boot with Carrying Handle Allows You to Easily Take it On the Go