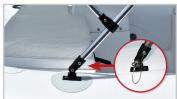

\*Add color code

Internal Spring Button Stops Installed for Easy Break Down

Stainless Steel Quick Release Pins for Easy Installation & Removal

Inflatable Boat Mounting Hardware
Kit Sold Separately

Storage Boot with Carrying Handle Allows You to Easily Take it On the Go