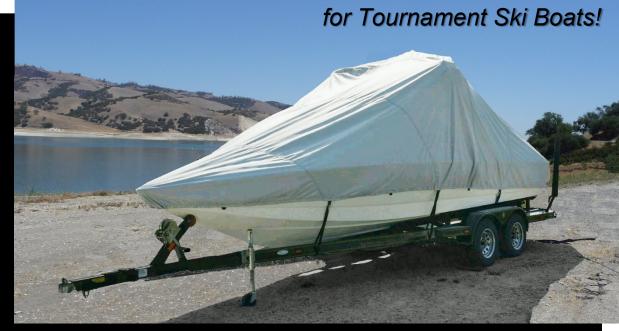

## Over-the-Tower Cover

## Designed to protect the boat owner's investment! Protects speakers, wake board racks, the complete boat and swim platform.

Designed for storage only for boat lifts, dry stack or trailer storage.

Tie-Down Kit Included

Fits boats with the tower mounted over the windshield with the top of the tower not to exceed 24" behind the wing of the windshield. Max tower height from top of gunnel: 68". See diagram. Wakeboard racks must be folded in and bimini tops must be folded down in order for cover to fit.