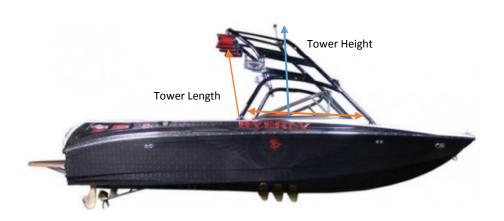

Fits boats with the tower mounted over the windshield with the top of the tower not to exceed 24" behind the wing of the windshield. Max tower height from top of gunnel: 68". See diagram. Wakeboard racks must be folded in and bimini tops must be folded down in order for cover to fit.