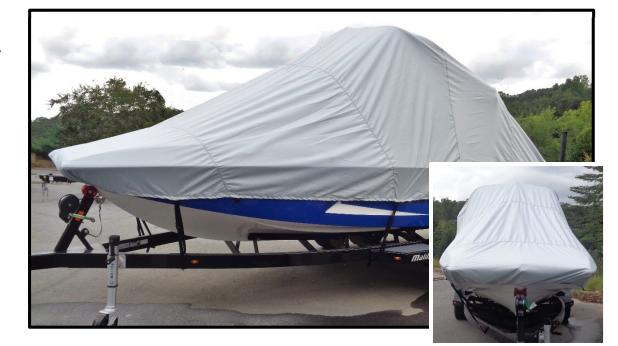

## New Over-the-Tower Cover for Wide Bow or Pickle-Forked Bow Ski Boats!

## Designed to protect the boat owner's investment! Protects speakers, wake board racks, the complete boat and swim platform.

Designed for storage only for boat lifts, dry stack or trailer storage.

Tie-Down Kit Included

Fits boats with the tower mounted over the windshield with the top of the tower not to exceed 24" behind the wing of the windshield. Max tower height from top of gunnel: 68". See diagram.

Wakeboard racks must be folded in and bimini tops must be folded down in order for cover to fit.