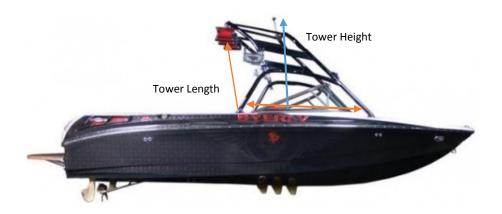

Fits boats with the tower mounted over the windshield with the top of the tower not to exceed 24" behind the wing of the windshield. Max tower height from top of gunnel: 68". See diagram.

Wakeboard racks must be folded in and bimini tops must be folded down in order for cover to fit.